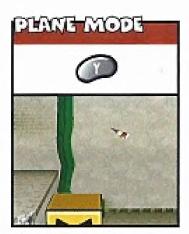

#### USE ABILITIES

The Rand Y Buttons let Mario show off his accursed abilities. Press Y when standing on an appropriate panel to turn Mario into an airplane or boat. The R Button lets him turn sideways or go tubular.

#### PLANE, PAPER, TUBE & BOAT MODES

LEVEL 3

On more than one occasion, Mario will be duped and release a vindictive entity from a locked chest. His punishment for kindness is a string of supposedly cruel "curses" that actually enable you to perform some nifty tricks. Boat and Plane modes are context sensitive-you'll need to stand on a specific panel to activate them. Tube and Paper modes are available during regular travel.

Press the Y Button while on a plane panel to initiate take-off. Move the Control Stick left and right to adjust your speed and altitude.

Hold the R Button to turn Mario sideways. The skinny Mario can access items and locations by squeezing through narrow passageways.

#### PAPER CURSE

When you unlock the treasure chest, the thinginside will "curse" you with your first paper ability. Plane mode. While you're standing on a paper airplane panel, you can press the Y Button to fold yourself into an airplane and take flight. Tilt the Control Stick back to raise your nose, and forward to lower it. Press 8 to return to normal.

#### TEST FLIGHT

You can try out your new ability on the penel at point 7. Till your nose up a little bit so you make it to the ledge on the other side of the room, then head through the doorway to your left.